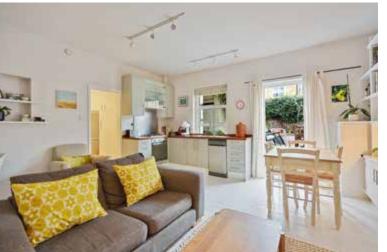

## Grosvenor Court Irving Road W14

2 Double Bedrooms Open Plan Kitchen/Breakfast/Reception Shower Room Storage Communal Garden EPC Rating E 54

A well presented 2 double bedroom flat within a period property with direct access to communal gardens at the rear.

There is a bright open plan kitchen/ breakfast/reception with a door to the communal gardens; 2 double bedrooms to the front with fitted wardrobes; a shower room and good storage in the entrance hallway. This well configured property of approximately 544 sq ft is ideally located for the transport hub at Shepherds Bush Green and Westfield London is moments away - a MUST SEE!