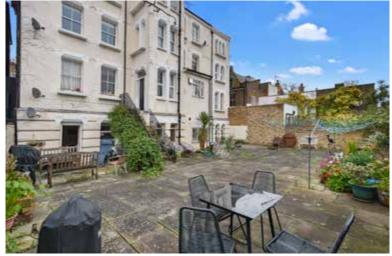

## Grosvenor Court Irving Road W14

2 Double Bedrooms Open Plan Kitchen/Breakfast/Reception Shower Room Storage Communal Garden EPC Rating E 54

A well presented 2 double bedroom flat within a period property with direct access to communal gardens at the rear.

There is a bright open plan kitchen/ breakfast/reception with a door to the communal gardens; 2 double bedrooms to the front with fitted wardrobes; a shower room and good storage in the entrance hallway. This well configured property of approximately 544 sq ft is ideally located for the transport hub at Shepherds Bush Green and Westfield London is moments away - a MUST SEE!