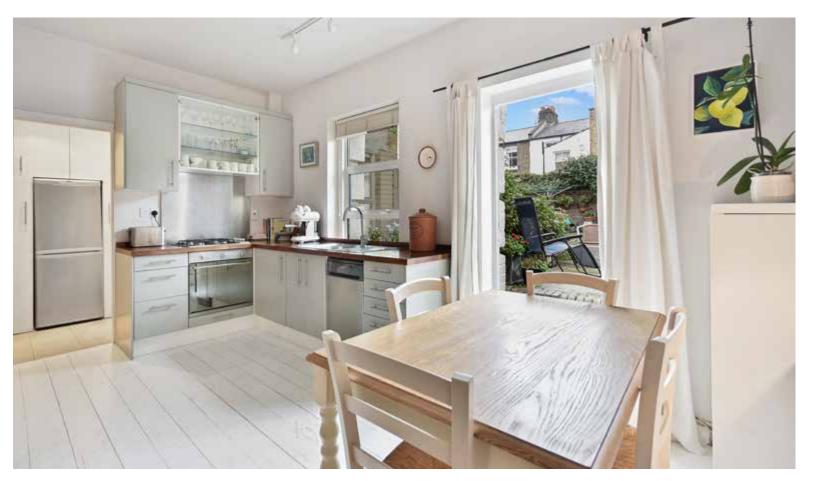

## Grosvenor Court Irving Road W14

2 Double Bedrooms Open Plan Kitchen/Breakfast/Reception Shower Room Storage Communal Garden EPC Rating E 54

A well presented 2 double bedroom flat within a period property with direct access to communal gardens at the rear.

There is a bright open plan kitchen/ breakfast/reception with a door to the communal gardens; 2 double bedrooms to the front with fitted wardrobes; a shower room and good storage in the entrance hallway. This well configured property of approximately 544 sq ft is ideally located for the transport hub at Shepherds Bush Green and Westfield London is moments away - a MUST SEE!