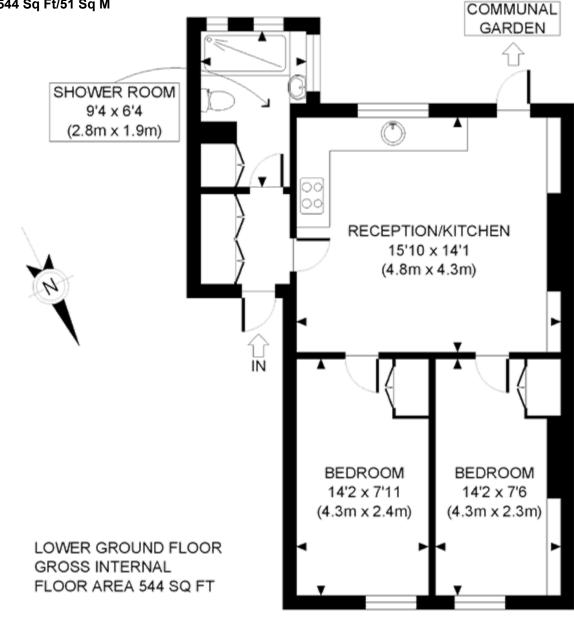

## Grosvenor Court Irving Road W14

2 Double Bedrooms Open Plan Kitchen/Breakfast/Reception Shower Room Storage Communal Garden EPC Rating E 54

A well presented 2 double bedroom flat within a period property with direct access to communal gardens at the rear.

There is a bright open plan kitchen/ breakfast/reception with a door to the communal gardens; 2 double bedrooms to the front with fitted wardrobes; a shower room and good storage in the entrance hallway. This well configured property of approximately 544 sq ft is ideally located for the transport hub at Shepherds Bush Green and Westfield London is moments away - a MUST SEE!